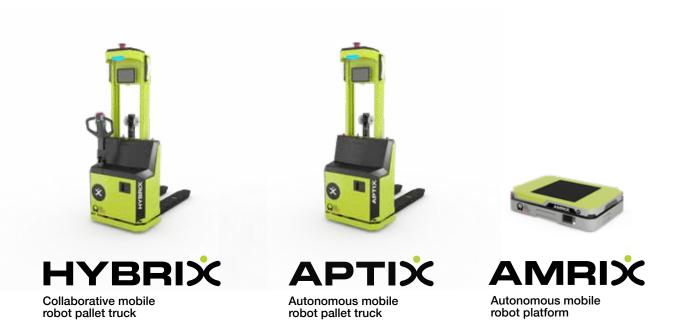

## HYBRIX is X-ACT's collaborative mobile robot pallet truck with autonomous movement and unloading, manual loading of pallets.

It's the easiest solution to upgrade logistic processes in mixed environments, where traditional and innovative solutions coexist and it's quickly integrated in every existing workflow, without the need of additional infrastructure.

Ideal for mixed environments

No infrastructure needed

Easy to deploy and safe

Competitive price, easy ROI

ANT software: total control

ISO level safety

Aptix is X-ACT's fully autonomous pallet truck. It moves goods in your warehouse, autonomously, from the picking location to the drop-off area with precision and efficiency.

If you want to upgrade your business to advanced logistics processes, APTIX is the perfect solution that integrates in your existing working environment, without the need of installing additional infrastructure.

## AMRIX is X-ACT's fully autonomous mobile robot platform. It moves boxes, crates, pallets and goods in general in your warehouse, with a perfect integration within its environment.

AMRIX in the omnidirectional version is ultra-flexible and highly adaptable, thanks to its 360 omnidirectional movement it can operate in every context with precise movements.