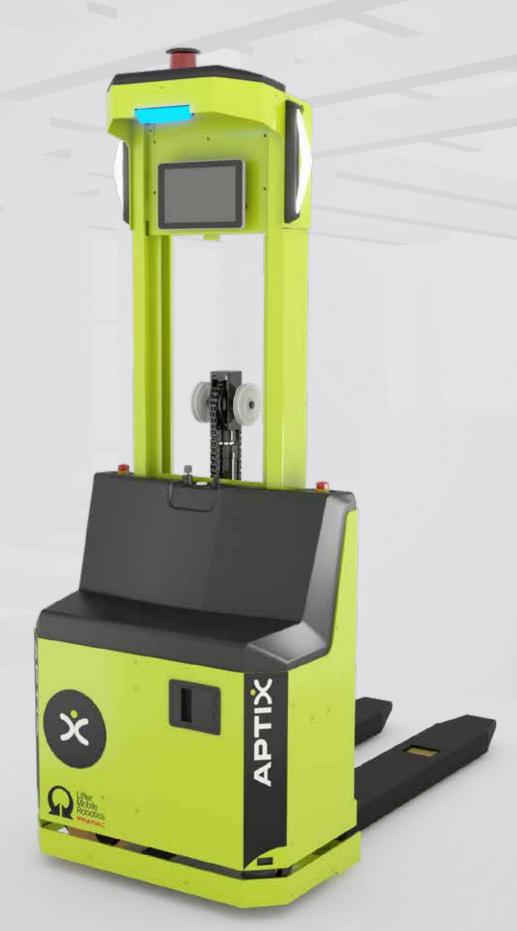

Ideal for mixed environments

No infrastructure needed

Easy to deploy and safe

Competitive price, easy ROI

ANT software: total control

ISO level safety

Aptix is X-ACT's fully autonomous pallet truck. It moves goods in your warehouse, autonomously, from the picking location to the drop-off area with precision and efficiency.

If you want to upgrade your business to advanced logistics processes, APTIX is the perfect solution that integrates in your existing working environment, without the need of installing additional infrastructure.

APTIX, thanks to fully-integrated ANT navigation software, is quick and easy to deploy, program and use. And it's safe also in heterogeneous environments.

The switch to fully-autonomous robotic logistics processes with APTIX is in your hands, since it's designed to optimize the entire process from the picking to the unloading.