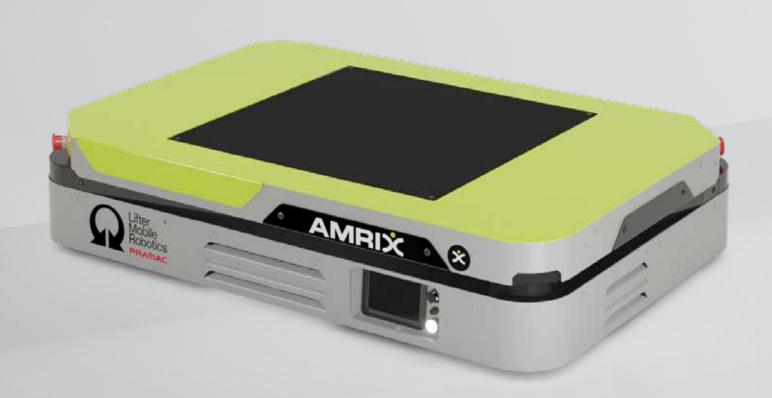

## AMRIX is X-ACT's fully autonomous mobile robot platform. It moves boxes, crates, pallets and goods in general in your warehouse, with a perfect integration within its environment.

AMRIX in the omnidirectional version is ultra-flexible and highly adaptable, thanks to its 360 omnidirectional movement it can operate in every context with precise movements.

Upgrading the logistics of your business is a painless process with AMRIX, since it's easily integrated in your existing workflow.

Guided by fully-integrated ANT navigation software, AMRIX is easy to deploy, program and use.

Moving goods in an autonomous way in your warehouse has never been this easy.

Omnidirectional movement

Versatile

Flexible to be integrated with any other accessories.

Easy to deploy and safe

Competitive price, easy ROI