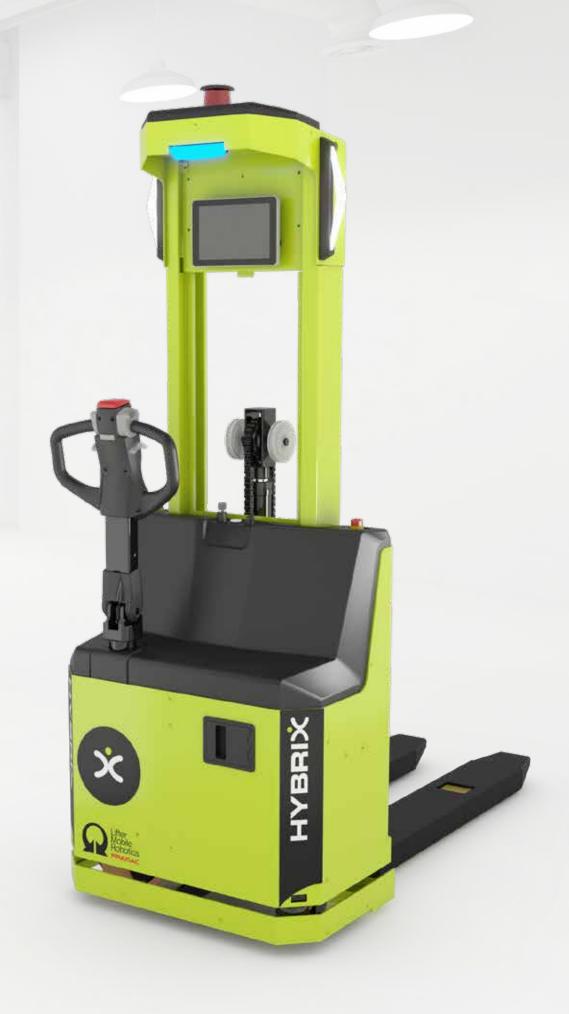

## HYBRIX is X-ACT's collaborative mobile robot pallet truck with autonomous movement and unloading, manual loading of pallets.

It's the easiest solution to upgrade logistic processes in mixed environments, where traditional and innovative solutions coexist and it's quickly integrated in every existing workflow, without the need of additional infrastructure.

HYBRIX is easy to deploy, program and use, thanks to fully-integrated ANT navigation software.

HYBRIX is designed specifically to optimize the shuttle transport of goods without forcing to change the material flow process.

Ideal for mixed environments

No infrastructure needed

Easy to deploy and safe

Competitive price, easy ROI

ANT software: total control

ISO level safety

Aptix is X-ACT's fully autonomous pallet truck. It moves goods in your warehouse, autonomously, from the picking location to the drop-off area with precision and efficiency.